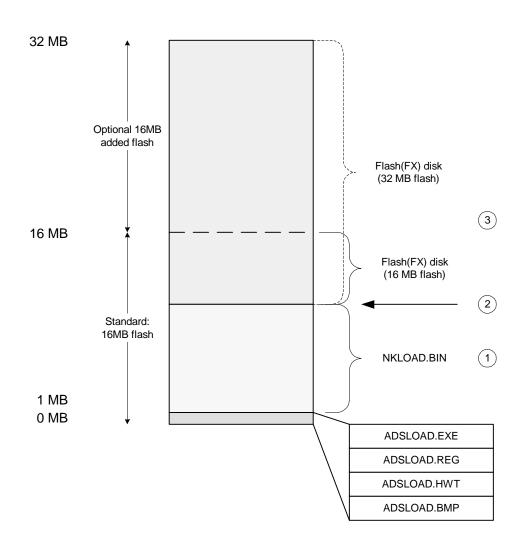

## Flash Memory Usage Windows CE

- Windows CE image size (eg. 8, 10, 12MB).
  Boot loader reads size from ADSLOAD.HWT.
- 2 Start of user flash disk. Take care not to overlap CE image. Flash disk driver reads "Start" key from ADSLOAD.REG.
- Size of user flash disk. Start+Size cannot exceed flash installed.
  Flash disk driver reads "Length" key from ADSLOAD.REG.