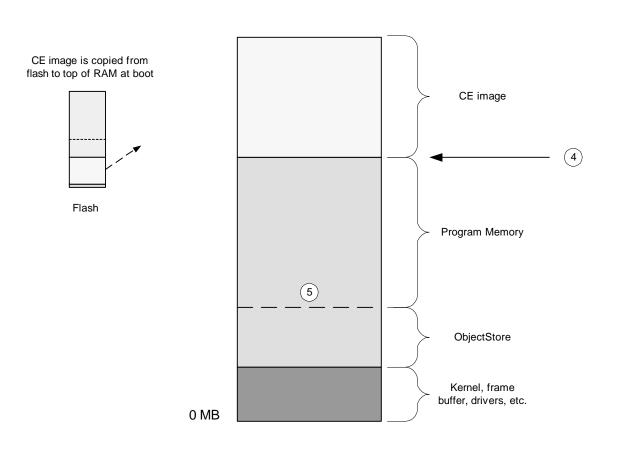

## DRAM Usage Windows CE

- DRAM address for CE image load/run.
  Boot loader reads this address from ADSLOAD.HWT.
- Program memory and ObjectStore draw from the same memory pool.
   CE reads the ObjectStore size from ADSLOAD.REG.